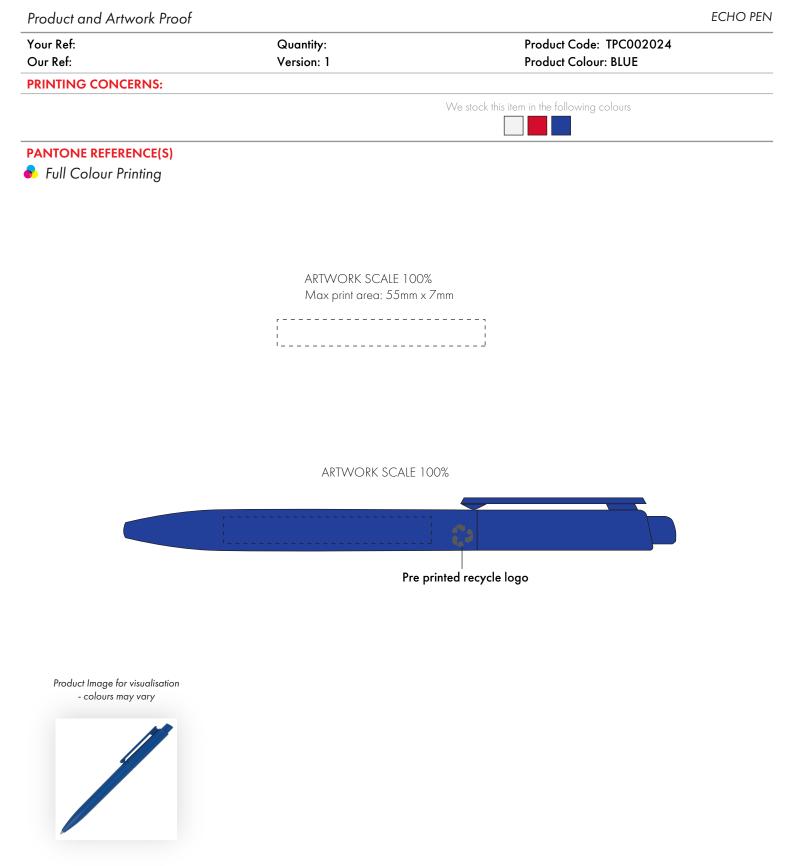

The dashed line is to demonstrate print area and will not appear on your printed item

- 1. Your order will not go in to print and production time cannot be confirmed, unless artwork has been approved via the online system.
- 2. Once printed, artwork cannot be amended, mistakes must be rectified at visual stage.
- 3. Claims for faulty goods will be honoured, only if the goods are returned to us. We will not issue credits/refunds for items that have been distributed. Please ensure that goods are satisfactory before distribution